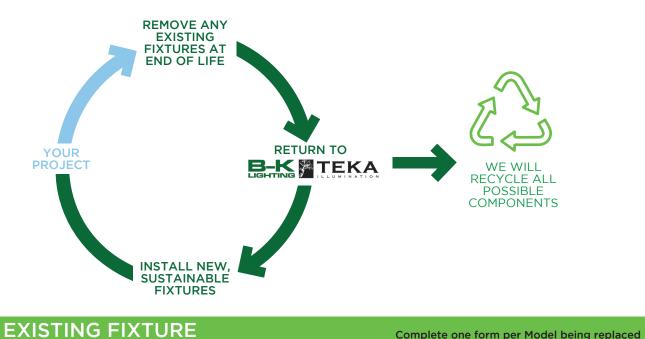

When an existing luminaire reaches end of life, it can and should be recycled. Simply send the product back to us, purchase an equivalent product that uses LED technology, and we will discount the new order by 10%.